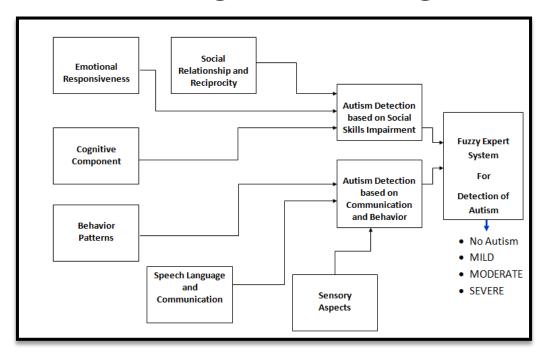

autism-spectrum-disorder-intoddlers/

#### **Neurological Disorder**

#### **Common Symptoms**

- Difficulty with Communication
- Poor Social Interaction
- Repetitive Behaviour

The range and severity of symptoms can vary widely that's why called Spectrum Disorder



### Autism Prevalence

**Autism affects all ethnic and socioeconomic groups More common in Boys than Girls** 

#### **Autism Prevalence**

- 1 in 48, US
- 1 in 100, India
- 1 in 66, Canada

and this prevalence is increasing



## **Economic Burden of Autism**

#### **Estimated Economic Burden in US**

- \$268 billion for 2015
- \$461 billion for 2025
- Mean Annual Costs per Children \$60,000

Bulk of the cost for special services and lost wages related to increased demands on one or both parents



## Screening and Diagnosis





## Automated Analysis of Gaze Patterns







## Improvement of Cognitive, Motor and Sensory Skills of Autistic Children Using Microsoft Kinect







# Multimodal Information Fusion Framework for Behavioral Recognition of Individuals with Autism in Unconstrained Environments



## Design and Development of Low-Cost Smart Watch for Individuals with Autism



Development and Evaluation of Virtual Reality Interventions for Improving Cognitive and Vocational Skills in individuals with Autism Spectrum Disorder



#### Vision

To develop evidence-based innovative, creative and affordable technological solutions for autism care

#### Mission

To augment, enhance and extend the reach of existing autism services through technology



## **Thanks**