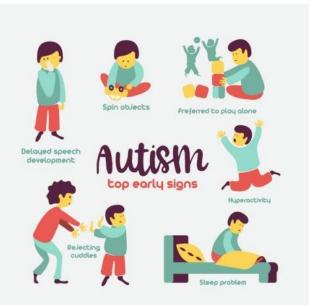

## What is Autism Spectrum Disorder

#### **Common Symptoms**

- Difficulty with Communication
- Poor Social Interaction
- Repetitive Behaviour

The range and severity of symptoms can vary widely that's why called Spectrum Disorder